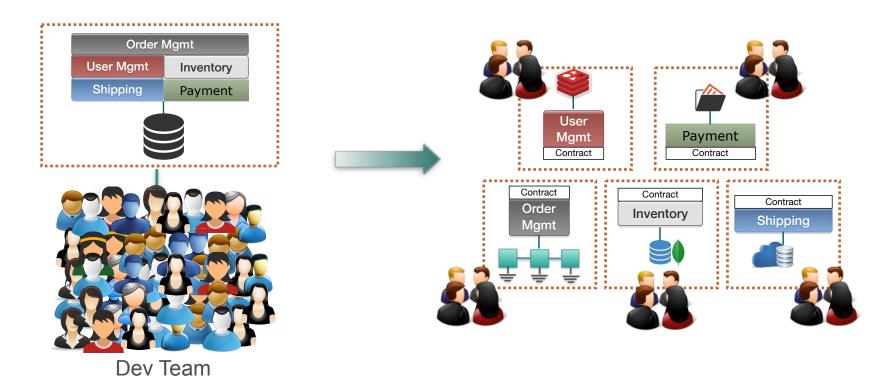

# Going Agile - Breaking the monolith

Conway's Law and Microservices

#### Spring Cloud Stream