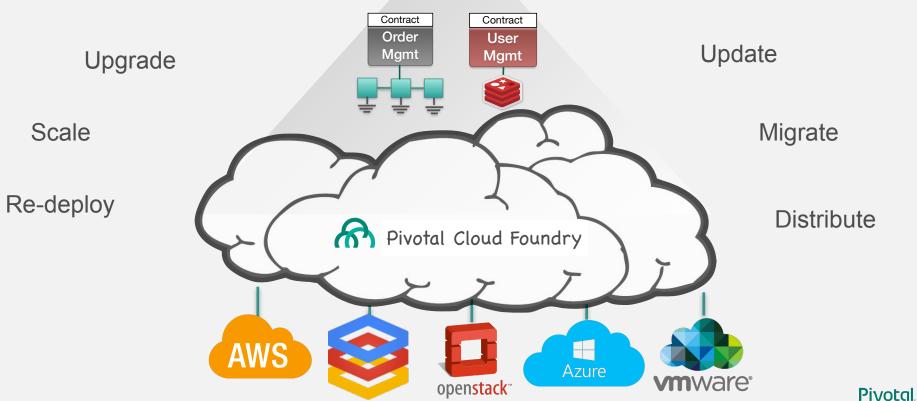

#### Automating through the Platform

Upgrade

Scale

Re-deploy

Update

Migrate

Distribute