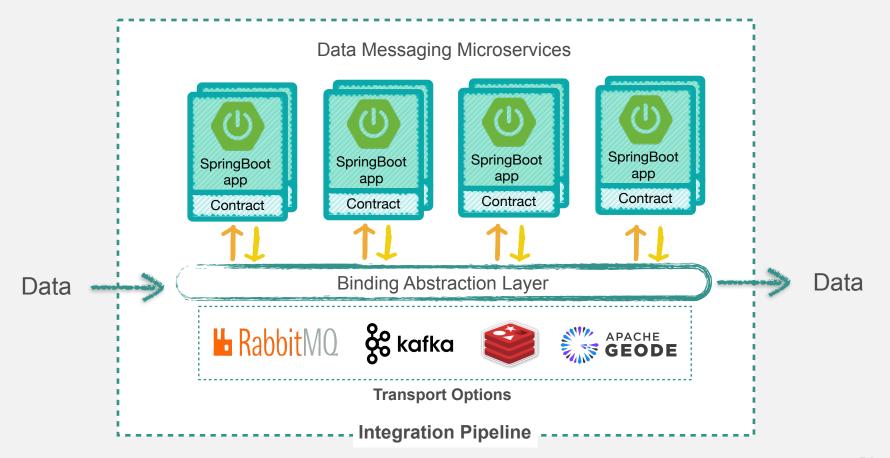

#### Spring Cloud Stream

# Transparency Transport

Infrastructure

Transparency

Data Pipeline

Visual Design